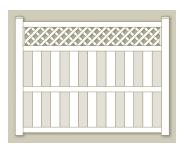

SMALL DIAGONAL LATTICE** 



**OLD ENGLISH LATTICE** 



**SQUARE LATTICE** 

The Semi-Privacy line has one of the largest selections we offer. Customers are invited to pick one of our pre-made styles or to custom design their own. Semi-Privacy panels are specially designed to offer privacy without a "closed in" feeling. Our extensive selection offers open lattice styles as well as the more secure "front to back" large picket styles. All are available in color and woodgrain.

Semi-Privacy fence panels include a metal reinforcement channel in the bottom rail to help create a stronger and longer lasting fence. Also popular in the Semi-Privacy series is "Old English Lattice." It's designed to look like a vinyl version of the common fence style used for growing vines, gardens, and hedgerows.



BOARD ON BOARD WITH DIAGONAL LATTICE



BOARD ON BOARD WITH FRAMED PICKET TOP



BOARD ON BOARD WITH STRAIGHT PICKET TOP



**BOARD ON BOARD** 



**SEMI-PRIVACY WITH 6" BOARDS** 



SEMI-PRIVACY WITH 6" BOARDS AND DIAGONAL LATTICE



SEMI-PRIVACY WITH ALTERNATING 6" AND 1-1/2" BOARDS



**SEMI-PRIVACY WITH 3" BOARDS** 

## **CLASSIC VICTORIAN PICKET**





1-1/2" X 1-1/2" STRAIGHT TOP PICKET



1-1/2" X 1-1/2" SCALLOPED PICKET



available in color and woodgrain.

One of the most popular fence styles in the USA is the Classic Victorian Picket. Using 1-1/2" x 1-1/2" pickets, it is a maintenance-free look alike of the old red cedar fence. All of the panels are carefully designed with the classic look in mind and all are

1-1/2" X 1-1/2" STAGGERED TOP PICKET



1-1/2" X 1-1/2" STAGGERED TW