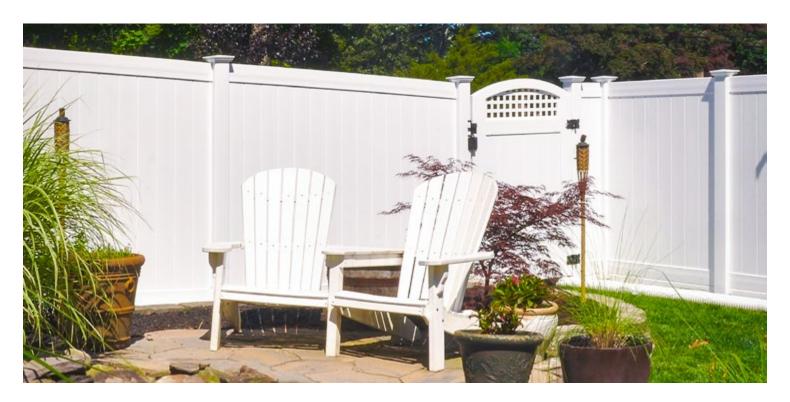

All EverStrong® Profiles are inventoried in stock lengths in White, Beige, Gray, and Clay all the time. They are available to ship as soon as your order is placed. That is correct; the only lead time on stock lengths of profiles is giving your address to our carrier.