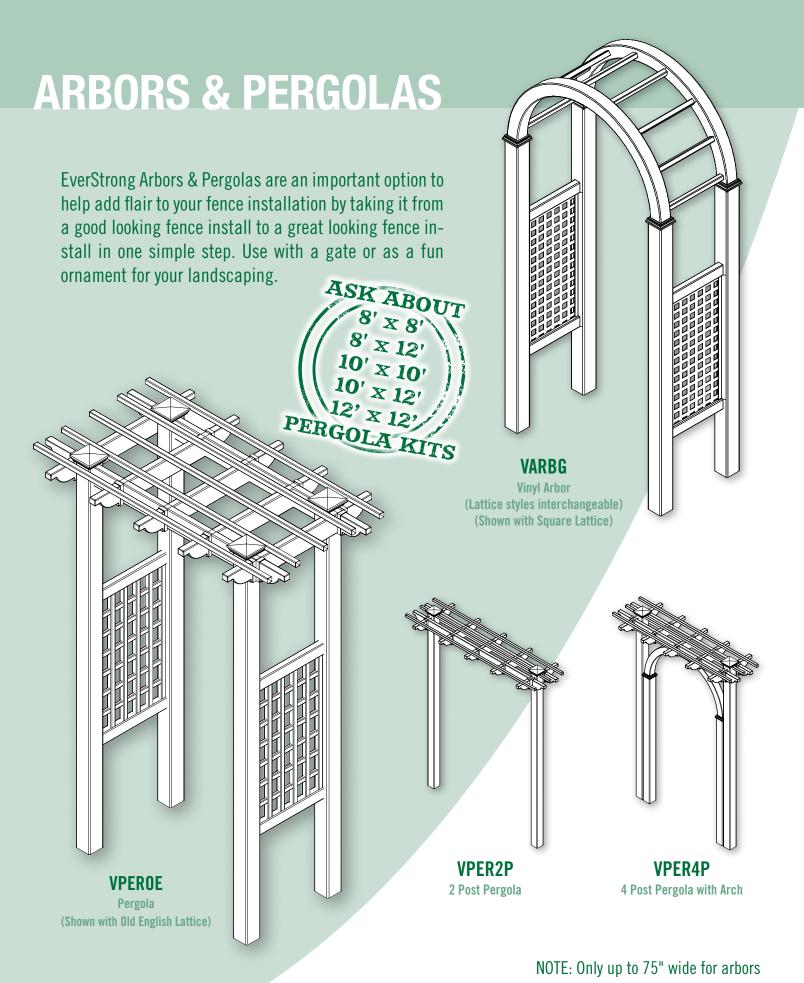

and rounded corner styles for your next project.



WATERFALL "A" SLOPE RAIL

Available in ALL fence styles



**RADIUS "E" RAIL** 

Only available in picket fence styles



WATERFALL "H" RAIL

Available in all full privacy and Semi-privacy fence styles



WATERFALL "B" SWEEP RAIL

Available in ALL fence styles



**CROWNED "F" RAIL** 

Available in all full privacy and Semi-privacy fence styles



**SWEEP "I" RAIL** 

Available in all full privacy and Semi-privacy fence styles



**SCALLOPED "C" RAIL** 

Available in ALL fence styles



SWEEP "D" RAIL

Available in ALL fence styles



SCALLOPED "G" RAIL

Available in all full privacy and Semi-privacy fence styles



S-CURVED STYLED "J" RAIL

Available in all full privacy and Semi-privacy fence styles

## **ARBORS & PERGOLAS**













# 

#### **Classic Series**

Looking for something simple and timeless?

Check out your 4 Illusions
"Classic" color options:
White, Beige, Gray, and Clay.



**CLASSIC WHITE** 



**CLASSIC BEIGE** 



**CLASSIC GRAY** 



**CLASSIC CLAY (NEW!)** 

ALL COLORS SHOWN ARE APPROXIMATE. SEE PHYSICAL SAMPLE FOR ACTUAL COLOR.





# **Color Vinyl Fence!**

**EverStrong®** Fence Styles are available in these colors and more!

**Grand Illusions Color Spectrum™** is the next evolution of a product. Choose from 32 different low gloss colors of vinyl fence. You can even Mix 'n' Match™ your colors to create incredible home accent matching fence installations.

(ALL GRAND ILLUSIONS COLORS AND WOODGRAINS AVAILABLE IN ASSEMBLED PANELS ONLY)



# Grand Illusions Color Spectrum FOCUS COLORS

The above fou