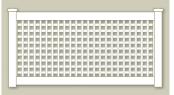

or 2" Rails)





#### **PRIVACY**



Privacy Panels feature a "V"-Jointed tongue and groove board and come with a wide variety of decorative tops. Privacy fence panels include a metal reinforcement channel in the bottom rail to help create a stronger and longer lasting fence. We pride ourselves on offering a Privacy Panel for every taste. They are also offered in color and woodgrain. Lattice comes in color and woodgrain.



**PRIVACY** 



PRIVACY WITH SMALL DIAGONAL LATTICE



PRIVACY WITH STEPPED PICKET TOP



PRIVACY WITH DIAGONAL LATTICE



PRIVACY WITH STRAIGHT PICKET TOP



PRIVACY WITH SCALLOPED PICKET TOP



PRIVACY WITH SQUARE LATTICE



PRIVACY WITH FRAMED PICKET TOP



PRIVACY WITH ARCHED PICKET TOP



# **PRIVACY**





#### **SEMI-PRIVACY**





**SMALL DIAGONAL LATTICE** 



**OLD ENGLISH LATTICE** 



**SQUARE LATTICE** 

The Semi-Privacy line has one of the largest selections we offer. Customers are invited to pick one of our pre-made styles or to custom design their own. Semi-Privacy panels are specially designed to offer privacy without a "closed in" feeling. Our extensive selection offers open lattice styles as well as the more secure "front to back" large picket styles. All are available in color and woodgrain.

Semi-Privacy fence panels include a metal reinforcement channel in the bottom rail to help create a stronger and longer lasting fence. Also popular in the Semi-Privacy series is "Old English Lattice." It's designed to look like a vinyl version of the common fence style used for growing vines, gardens, and hedgerows.



BOARD ON BOARD WITH DIAGO