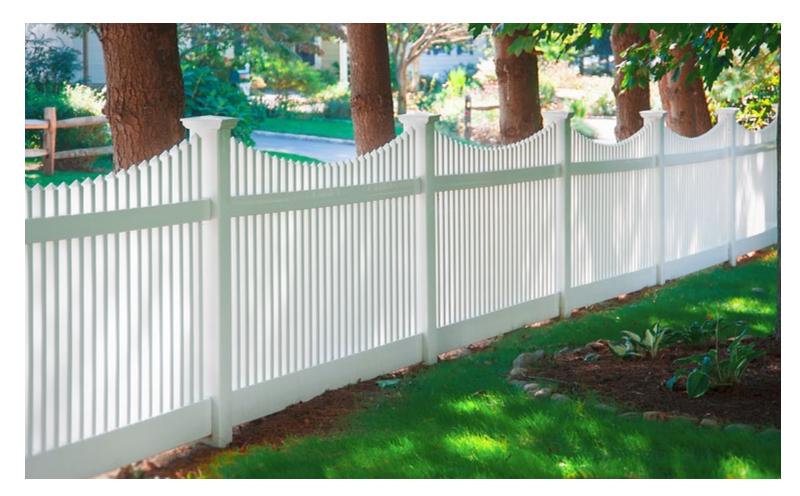

All EverStrong® Profiles are inventoried in stock lengths in White, Beige, Gray, and Clay all the time. They are available to ship as soon as your order is placed. That is correct; the only lead time on stock lengths of profiles is giving your address to our carrier.

All EverStrong® Profiles are manufactured to rigid specifications using only the best compounds available in the market.

All EverStrong® Profiles and Accessories are tested and compliant to ASTM as well as our own, more strict specifications.