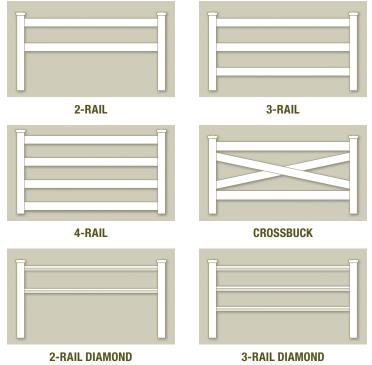

| 7/8" x 6" TON  | IGUE & GROOVE BOARD     |                    |
|----------------|-------------------------|--------------------|
| Item#          | Description             |                    |
| V78616TGW      | 7/8" x 6" T&G x 16'     |                    |
| V78664TGW      | 7/8" x 6" T&G x 64"     | _                  |
| V78662TGW      | 7/8" x 6" T&G x 62"     |                    |
| V78651TGW      | 7/8" x 6" T&G x 51-1/2" |                    |
| V78650TGW      | 7/8" x 6" T&G x 50"     |                    |
| V78647TGW      | 7/8" x 6" T&G x 47-3/4" |                    |
| 7/8" x 6" BOA  |                         |                    |
| Item#          | Description             |                    |
| V78612W-075    | 7/8" x 6" x 12'         |                    |
| 7/8" x 3" PICK | (ET                     |                    |
| Item#          | Description             |                    |
|                |                         |                    |
| V78316-080     | 7/8" x 3" x 16'         |                    |
| 7/8" x 1-1/2"  | DICKET                  |                    |
| Item #         | Description             |                    |
| item#          | Description             |                    |
| V78612-075     | 7/8" x 1-1/2" x 16'     |                    |
| 1-1/2" x 1-1/2 | 2" PICKET               |                    |
| Item#          | Description             |                    |
|                |                         |                    |
| V151516-080    | 1-1/2" x 1-1/2" x 16'   |                    |
| 1" x 1" PICKE  | Г                       |                    |
| Item#          | Description             |                    |
|                |                         |                    |
| V1116-080      | 1" x 1" x 16'           |                    |
| VINYL U-CHA    | NNEL                    |                    |
| Item#          | Description             |                    |
|                |                         |                    |
| V7816U         | 7/8" x16' U-Channel     | $\langle\!\langle$ |
|                |                         |                    |