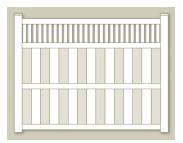

SH LATTICE** 



**SQUARE LATTICE** 

The Semi-Privacy line has one of the largest selections we offer. Customers are invited to pick one of our pre-made styles or to custom design their own. Semi-Privacy panels are specially designed to offer privacy without a "closed in" feeling. Our extensive selection offers open lattice styles as well as the more secure "front to back" large picket styles. All are available in color and woodgrain.

Semi-Privacy fence panels include a metal reinforcement channel in the bottom rail to help create a stronger and longer lasting fence. Also popular in the Semi-Privacy series is "Old English Lattice." It's designed to look like a vinyl version of the common fence style used for growing vines, gardens, and hedgerows.



BOARD ON BOARD WITH DIAGONAL LATTICE



BOARD ON BOARD WITH FRAMED PICKET TOP



BOARD ON BOARD WITH STRAIGHT PICKET TOP



**BOARD ON BOARD** 



**SEMI-PRIVACY WITH 6" BOARDS** 



SEMI-PRIVACY WITH 6" BOARDS AND DIAGONAL LATTICE



SEMI-PRIVACY WITH ALTERNATING 6" AND 1-1/2" BOARDS



**SEMI-PRIVACY WITH 3" BOARDS** 

## **CLASSIC VICTORIAN PICKET**





1-1/2" X 1-1/2" STRAIGHT TOP PICKET



1-1/2" X 1-1/2" SCALLOPED PICKET



available in color and woodgrain.

One of the most popular fence styles in the USA is the Classic Victorian Picket. Using 1-1/2" x 1-1/2" pickets, it is a maintenance-free look alike of the old red cedar fence. All of the panels are carefully designed with the classic look in mind and all are

1-1/2" X 1-1/2" STAGGERED TOP PICKET



1-1/2" X 1-1/2" STAGGERED TWO-RAIL



1-1/2" X 1-1/2" STEPPED TOP PI