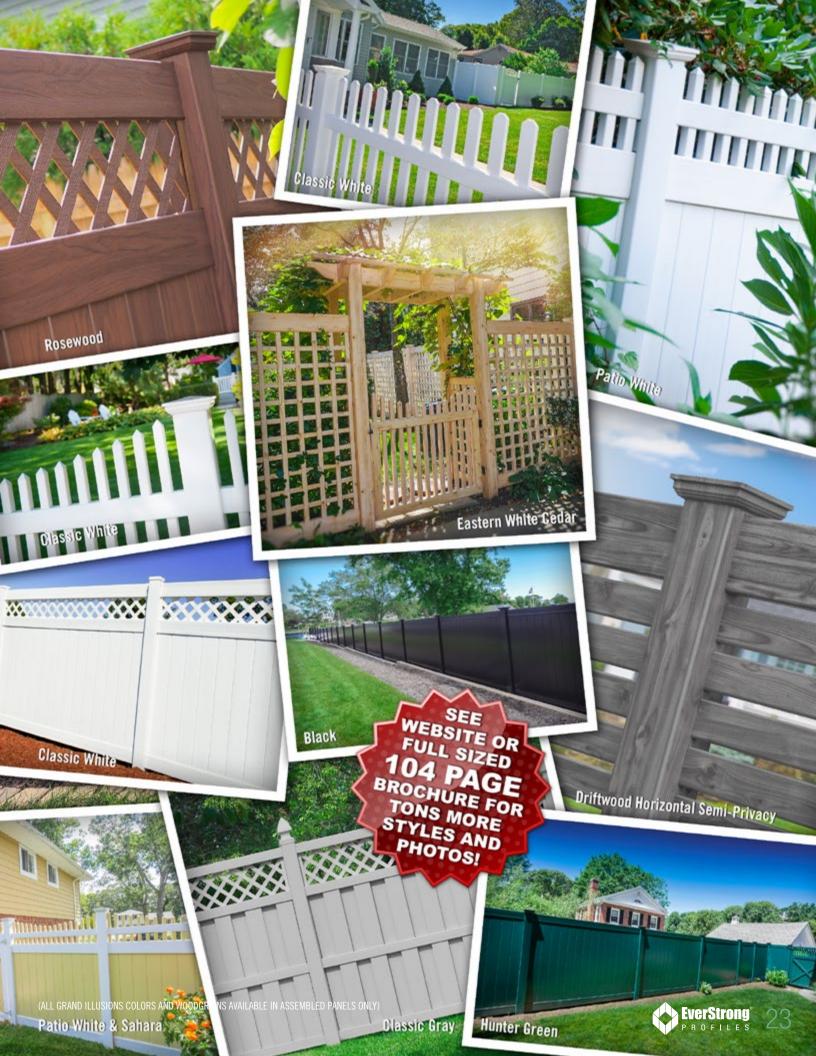

EVERSTRONG PROFILES ARE
AMERICAN MADE AND ASTM COMPLIANT

ASTM International is a globally recognized leader in the development and delivery of voluntary consensus standards.

A Full, Comprehensive Vinyl Program
For Fence People By Fence People

# The EverStrong® Profiles Advantage