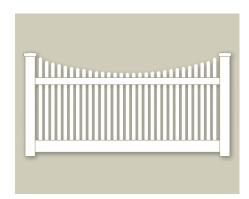

e "front to back" large picket styles. All are available in color and woodgrain.

Semi-Privacy fence panels include a metal reinforcement channel in the bottom rail to help create a stronger and longer lasting fence. Also popular in the Semi-Privacy series is "Old English Lattice." It's designed to look like a vinyl version of the common fence style used for growing vines, gardens, and hedgerows.



BOARD ON BOARD WITH DIAGONAL LATTICE



BOARD ON BOARD WITH FRAMED PICKET TOP



BOARD ON BOARD WITH STRAIGHT PICKET TOP



**BOARD ON BOARD** 



**SEMI-PRIVACY WITH 6" BOARDS** 



SEMI-PRIVACY WITH 6" BOARDS AND DIAGONAL LATTICE



SEMI-PRIVACY WITH ALTERNATING 6" AND 1-1/2" BOARDS



**SEMI-PRIVACY WITH 3" BOARDS** 

## **CLASSIC VICTORIAN PICKET**





1-1/2" X 1-1/2" STRAIGHT TOP PICKET



1-1/2" X 1-1/2" SCALLOPED PICKET



available in color and woodgrain.

One of the most popular fence styles in the USA is the Classic Victorian Picket. Using 1-1/2" x 1-1/2" pickets, it is a maintenance-free look alike of the old red cedar fence. All of the panels are carefully designed with the classic look in mind and all are

1-1/2" X 1-1/2" STAGGERED TOP PICKET



1-1/2" X 1-1/2" STAGGERED TWO-RAIL



1-1/2" X 1-1/2" STEPPED TOP PICKET



1-1/2" X 1-1/2" FRAMED TOP PICKET



1-1/2" X 1-1/2" ARCHED TOP PICKET



1-1/2" X 1-1/2" SCALLOPED TWO-RAIL



1-1/2" X 1-1/2" FRAMED TWO-RAIL

#### **CONTEMPORARY PICKET**



Contemporary Picket offers what is known as the "good neighbor" approach to fencing. It is a fence that features both sides of the panels being exactly the same. The pickets