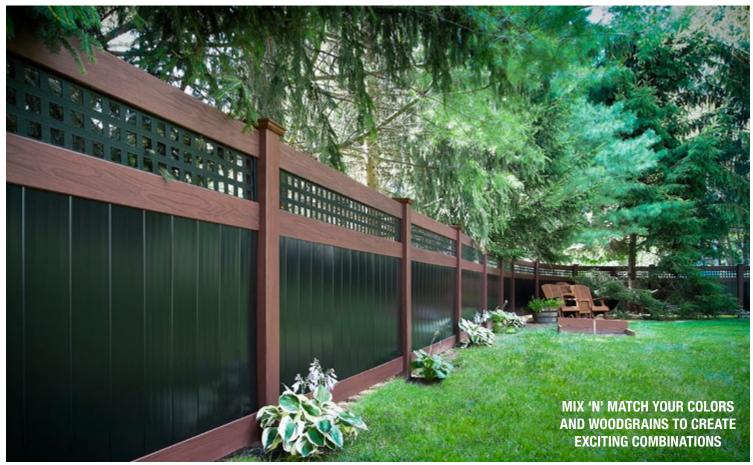

All EverStrong® Profiles are inventoried in stock lengths in White, Beige, Gray, and Clay all the time. They are available to ship as soon as your order is placed. That is correct; the only lead time on stock lengths of profiles is giving your address to our carrier.