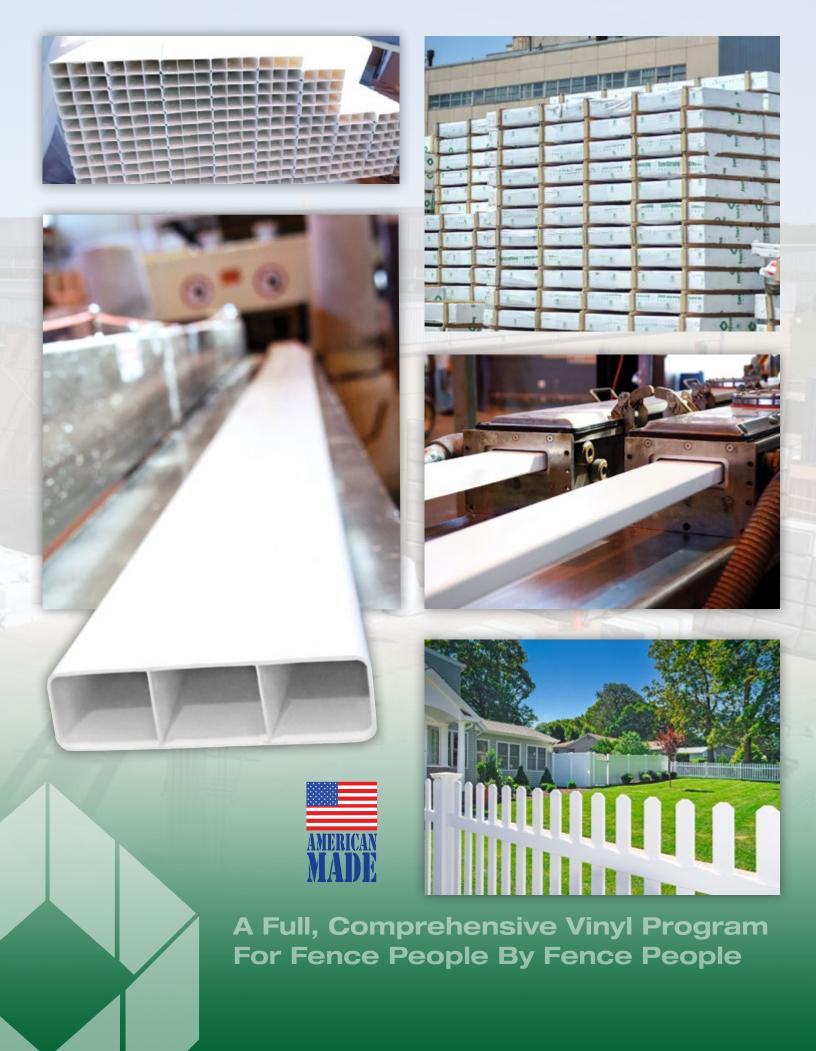

EverStrong® set up an extrusion plant with the most technologically advanced extruding systems in the industry, some of the most seasoned people in extrusion worldwide, and a complete quality control lab which is unparalleled in our industry.

All EverStrong® Profiles are inventoried in stock lengths in White, Beige, Gray, and Clay all the time. They are available to ship as soon as your order is placed. That is correct; the only lead time on stock lengths of profiles is giving your address to our carrier.

All EverStrong® Profiles are manufactured to rigid specifications using only the best compounds available in the market.

All EverStrong® Profiles and Accessories are tested and compliant to ASTM as well as our own, more strict specifications.