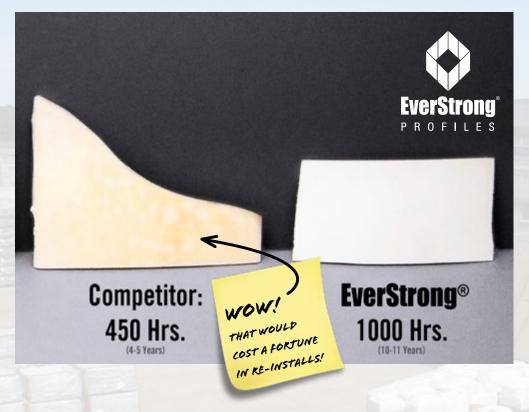

E-84-04 Used to determine the flame spread value of PVC material;
EverStrong® burn rate is significantly lower than allowed value

verStrong® Profiles are backed by almost 50 years experience in the fence business as a manufacturer and distributor. We have been in the vinyl fence fabrication business since 1996, and with this knowledge we expanded into extrusion.