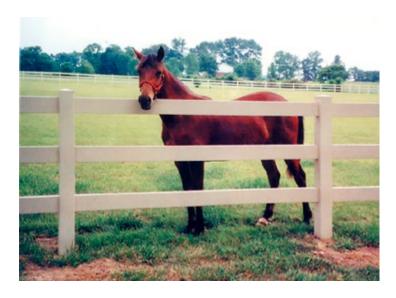

All EverStrong® Profiles are inventoried in stock lengths in White, Beige, Gray, and Clay all the time. They are available to ship as soon as your order is placed. That is correct; the only lead time on stock lengths of profiles is giving your address to our carrier.