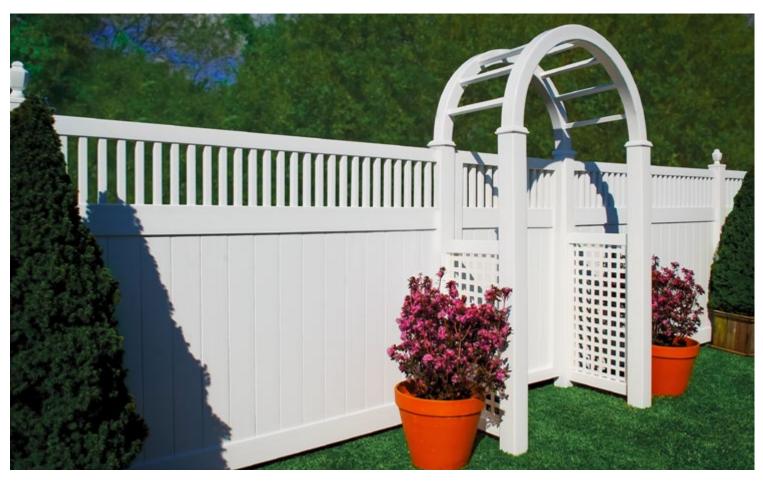

All EverStrong® Profiles are inventoried in stock lengths in White, Beige, Gray, and Clay all the time. They are available to ship as soon as your order is placed. That is correct; the only lead time on stock lengths of profiles is giving your address to our carrier.

All EverStrong® Profiles are manufactured to rigid specifications using only the best compounds available in the market.

All EverStrong® Profiles and Accessories are tested and compliant to ASTM as well as our own, more strict specifications.