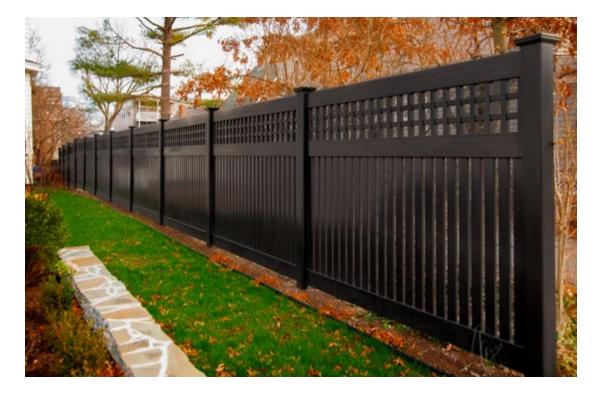

All EverStrong® Profiles are inventoried in stock lengths in White, Beige, Gray, and Clay all the time. They are available to ship as soon as your order is placed. That is correct; the only lead time on stock lengths of profiles is giving your address to our carrier.