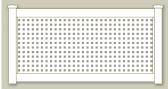

IVACY**



Privacy Panels feature a "V"-Jointed tongue and groove board and come with a wide variety of decorative tops. Privacy fence panels include a metal reinforcement channel in the bottom rail to help create a stronger and longer lasting fence. We pride ourselves on offering a Privacy Panel for every taste. They are also offered in color and woodgrain. Lattice comes in color and woodgrain.



**PRIVACY** 



PRIVACY WITH SMALL DIAGONAL LATTICE



PRIVACY WITH STEPPED PICKET TOP



PRIVACY WITH DIAGONAL LATTICE



PRIVACY WITH STRAIGHT PICKET TOP



PRIVACY WITH SCALLOPED PICKET TOP



PRIVACY WITH SQUARE LATTICE



PRIVACY WITH FRAMED PICKET TOP



PRIVACY WITH ARCHED PICKET TOP



# **PRIVACY**





#### **SEMI-PRIVACY**





**SMALL DIAGONAL LATTICE** 



**OLD ENGLISH LATTICE** 



**SQUARE LATTICE** 

The Semi-Privacy line has one of the largest selections we offer. Customers are invited to pick one of our pre-made styles or to custom design their own. Semi-Privacy panels are specially designed to offer privacy without a "closed in" feeling. Our extensive selection offers open lattice styles as well as the more secure "front to back" large picket styles. All are available in color and woodgrain.

Semi-Privacy fence panels include a metal reinforcement channel in the bottom rail to help create a stronger and longer lasting fence. Also popular in the Semi-Privacy series is "Old English Lattice." It's designed to look like a vinyl version of the common fence style used for growing vines, gardens, and hedgerows.



BOARD ON BOARD WITH DIAGONAL LATTICE



BOARD ON BOAR